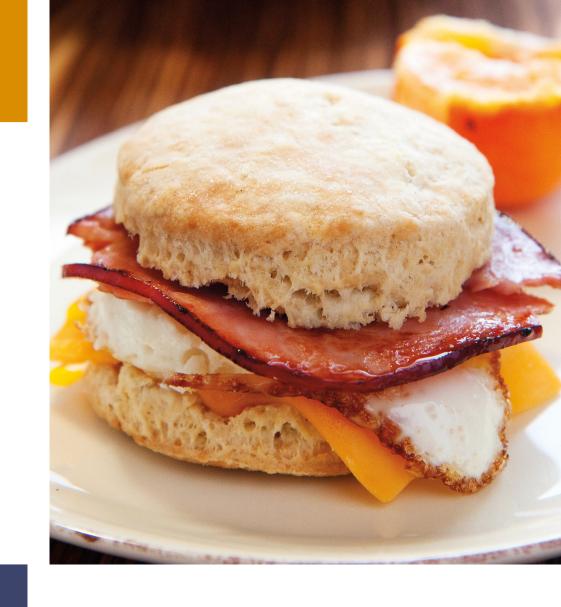

#### Breakfast

**BISCUIT SANDWICHES** 

(Sausage, Bacon or Ham with Egg and Cheese)

\$6.00

**BREAKFAST TACOS** 

(Two Tacos with Sausage, Egg and Cheese)

\$6.00

Subs (Meat, Cheese, Bread and four Veggies)