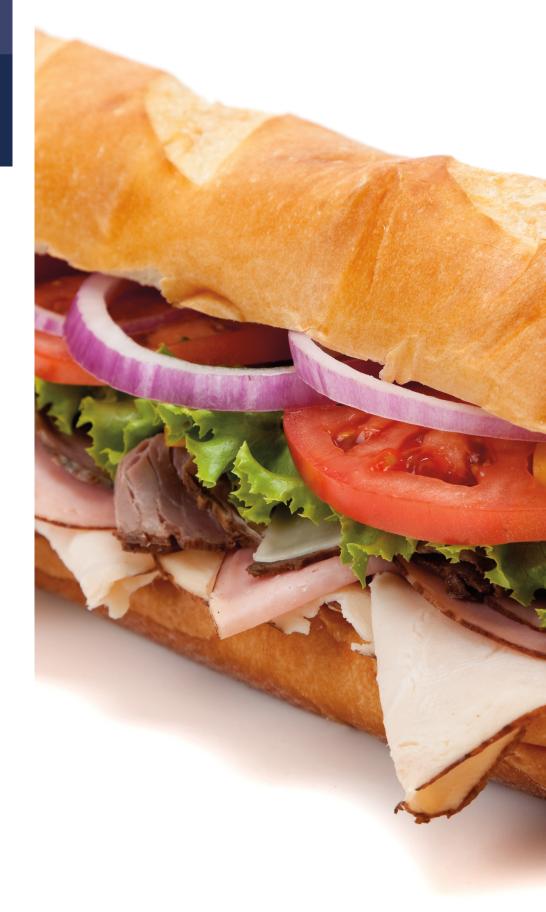

#### Breakfast

**BISCUIT SANDWICHES** 

(Sausage, Bacon or Ham with Egg and Cheese)

\$6.00

**BREAKFAST TACOS** 

(Two Tacos with Sausage, Egg and Cheese)

\$6.00

Subs (Meat, Cheese, Bread and four Veggies)

SIGNATURE 6IN 12IN

THE BIG 3 \$9.00 \$14.00 (Turkey, Roast Beef, Ham and your choice of Cheese) **OKLAHOMA CLUB** \$9.00 \$14.00 (Roast Beef, Bacon and your choice of Cheese) \$14.00 \$9.00 **ARKANSAS CLUB** (Ham, Bacon and your choice of Cheese) THE ITALIAN \$9.00 \$14.00